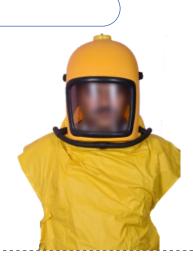

#### **Metallizing Helmet**

It is light weight & comfortable with excellent vision. Air to the helmet is supplied from the helmet air conditioner followed by air breather.

#### **Air Breather**

This is installed in between compressed air line originating from fitting to the operators helmets. Activated charcoal is contained in the breather unit which separates the oil traces from the compressed air and clean compressed air is fed to the operator's helmet.

#### **Helmet Air Conditioner**

Air from the air breather is fed to the helmet air conditioner and air is contained before it is fed to the helmet for breathing. It has also a regulator knob so that the operator can regulate the temperature of air fed to the helmet. It is self driven and does not need external power.