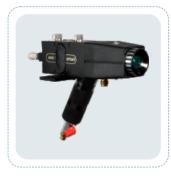

# **11ED ELECTRIC DRIVE** WIRE FLAME SPRAY GUN

Suitable for spraying of soft wires such as Aluminium, Zinc, Lead Tin, Babbitt of size 11G, 15G, 1.6mm, 2mm, 2.5mm, 3.17mm

# **11ED ELECTRIC DRIVE FLAME SPRAY GUN**

Metal Coat 11ED Wire Flame Spray Gun is a DC Motor powered Wire Flame Spray gun engineered after years of our experience and research in thermal spray. This is the best in the class gun for spraying soft wires such as aluminium, zinc, lead, tin, babbitt, etc. The 11ED Wire Flame Spray Gun has minimum parts with maximum ease of maintenance. The DC motor provides a constant wire feed rate, which results in great quality wire flame spray coatings. Wire feed rollers are placed in the transparent box, which allows easy viewing of the wire feed unit. This box can be easily opened without any tool to remove the wire chips or any dirt which may accumulate after spraying.