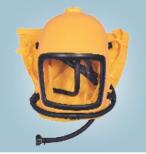

#### **Metallizing Helmet**

It is light weight & comfortable with excellent vision. Air to the helmet is supplied from the helmet air conditioner followed by air breather.