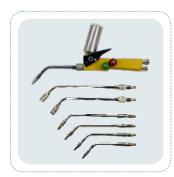

# **Extension Nozzles**

Where deep bores or recesses are to be sprayed, a range of extension nozzles are available These allow access of the spray at depths upto 1.1 Mtr., whilst straight or deflector air caps can be selected to direct the spray stream to the area required.

Typical use include spraying in internal diameter or hard to reach coating surfaces. For ID coatings, a minimum ID measurement of approximately 8 inches is required to achieve optimal coating quality.

Installation is simple by removing the standard Air Cap Body and Siphon plug and replacing it with the extension. This can be done in about 1-2 minutes without any tools. These are available in various lengths for both Oxy-Acetylene and Oxy-Propane Gun.