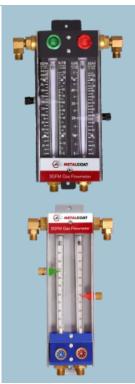

# **Gas Flow Meter**

These precision wall mounting Flowmeters are recommended to use with Flame Spray Equipment. Ease of reading enables economic operation and rapid fault diagnosis. The unit incorporates separate flowmeter for both Oxygen and Fuel Gas supplies.

Model: 3GFM (Gas Flow Meter) Flow Unit in both NLPM & SCFM

Model: 2GFM (Gas Flow Meter) Supply with % scale of 0 - 100