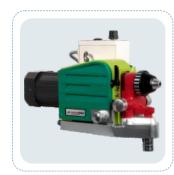

### Wire Control Unit

The Wire Reel Stand with Straightner is specifically designed to dispense wires for flame spraying. A wire straightener is included and the unit is capable of handling either reeled or loose coiled wire or spool.