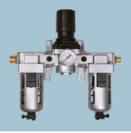

### **Air Control Unit**

Consist of air filter cum regulator for secondary filtration and regulating air flow to wire flame spray gun.

Pressure Rating: 10 Bar