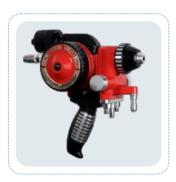

# **11ED ELECTRIC DRIVE** WIRE FLAME SPRAY GUN

Suitable for spraying of soft wires such as Aluminium, Zinc, Lead Tin, Babbitt of size 11G, 15G, 1.6mm, 2mm, 2.5mm, 3.17mm

# **11ED ELECTRIC DRIVE FLAME SPRAY GUN**

Metal Coat 11ED Wire Flame Spray Gun is a DC Motor powered Wire Flame Spray gun engineered after years of our experience and research in thermal spray. This is the best in the class gun for spraying soft wires such as aluminium, zinc, lead, tin, babbitt, etc. The 11ED Wire Flame Spray Gun has minimum parts with maximum ease of maintenance. The DC motor provides a constant wire feed rate, which results in great quality wire flame spray coatings. Wire feed rollers are placed in the transparent box, which allows easy viewing of the wire feed unit. This box can be easily opened without any tool to remove the wire chips or any dirt which may accumulate after spraying.