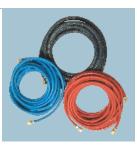

# **Hose Kit**

Consist of hoses to connect oxygen cylinder & fuel gas cylinder with gas flow meter to spray gun.

| Oxygen Hose   | - Blue  | : 3+7 Mtrs. |
|---------------|---------|-------------|
| Fuel Gas Hose | - Red   | : 3+7 Mtrs. |
| Air Hose      | - Black | : 7 Mtrs.   |