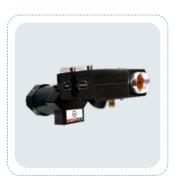

# **11ED ELECTRIC DRIVE** WIRE FLAME SPRAY GUN

Suitable for spraying of soft wires such as Aluminium, Zinc, Lead Tin, Babbitt of size 11G, 15G, 1.6mm, 2mm, 2.5mm, 3.17mm

# **11ED ELECTRIC DRIVE FLAME SPRAY GUN**

Metal Coat 11ED Wire Flame Spray Gun is a DC Motor powered Wire Flame Spray gun engineered after years of our experience and research in thermal spray. This is the best in the class gun for spraying soft wires such as aluminium, zinc, lead, tin, babbitt, etc. The 11ED Wire Flame Spray Gun has minimum parts with maximum ease of maintenance. The DC motor provides a constant wire feed rate, which results in great quality wire flame spray coatings. Wire feed rollers are placed in the transparent box, which allows easy viewing of the wire feed unit. This box can be easily opened without any tool to remove the wire chips or any dirt which may accumulate after spraying.