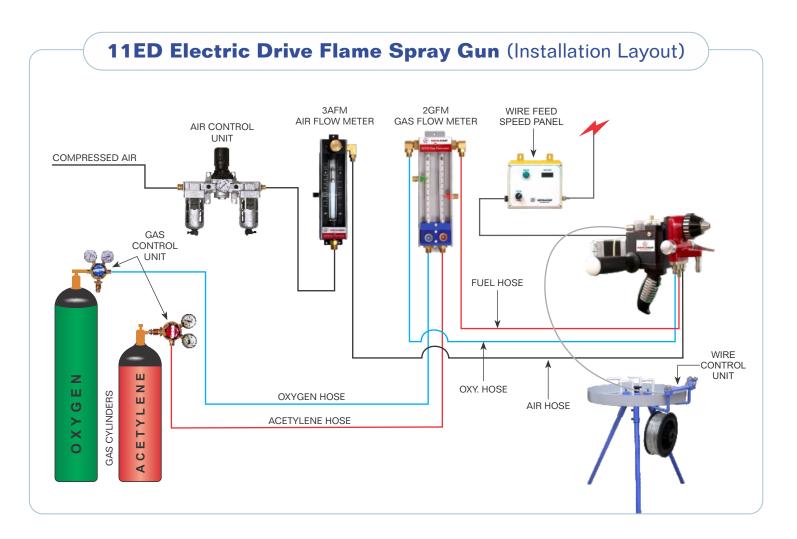

## **Gas Control Unit**

Consist of Gas Regulator with pressure gauge for regulating gas flow to wire Flame Spray Gun. It has two pressure gauge to indicate cylinder and delivery pressure.

| Pressure | Oxygen      | : 10 Bar  |
|----------|-------------|-----------|
| Rating:  | LPG/Propane | : 06 Bar  |
| nating.  | Acetylene   | : 2.5 Bar |

# **Hose Kit**

Consist of hoses to connect oxygen cylinder & fuel gas cylinder with gas flow meter to spray gun.

| Oxygen Hose   | - Blue  | : 3+7 Mtrs. |
|---------------|---------|-------------|
| Fuel Gas Hose | - Red   | : 3+7 Mtrs. |
| Air Hose      | - Black | : 7 Mtrs.   |

# **Gas Flow Meter**

These precision wall mounting Flowmeters are recommended to use with Flame Spray Equipment. Ease of reading enables economic operation and rapid fault diagnosis. The unit incorporates separate flowmeter for both Oxygen and Fuel Gas supplies.

Model: 3GFM (Gas Flow Meter) Flow Unit in both NLPM & SCFM

Model: 2GFM (Gas Flow Meter) Supply with % scale of 0 - 100

### **Air Control Unit**

Consist of air filter cum regulator for secondary filtration and regulating air flow to wire flame spray gun.

Pressure Rating: 10 Bar

## **Air Flow Meter**

The 3AFM Air Flow Meter is a highly accurate, rugged and reliable instrument for regulating and measuring the flow of compressed air in a manual powder or wire combustion spray system.

Model: 3AFM (Air Flow Meter) Flow Unit in both NLPM & SCFM

### Wire Control Unit

The Wire Reel Stand with Straightner is specifically designed to dispense wires for flame spraying. A wire straightener is included and the unit is capable of handling either reeled or loose coiled wire or spool.