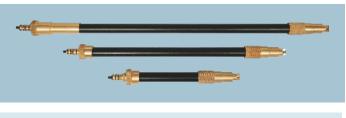

# **Extension Nozzles**

Where deep bores or recesses are to be sprayed, a range of extension nozzles are available These allow access of the spray at depths upto 1.1 Mtr., whilst straight or deflector air caps can be selected to direct the spray stream to the area required.

Typical use include spraying in internal diameter or hard to reach coating surfaces. For ID coatings, a minimum ID measurement of approximately 8 inches is required to achieve optimal coating quality.

Installation is simple by removing the standard Air Cap Body and Siphon plug and replacing it with the extension. This can be done in about 1-2 minutes without any tools. These are available in various lengths for both Oxy-Acetylene and Oxy-Propane Gun.