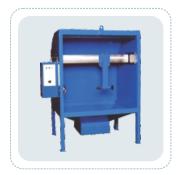

# **Spray Booth**

It is used for controlling sprayed dust and fumes when metallizing operation takes place. It carries away metal dust particles as well as heat. Duct work has adjustable pipe length as well as ball joint to fit individual requirement. Reclaimed materials also have a resale value.