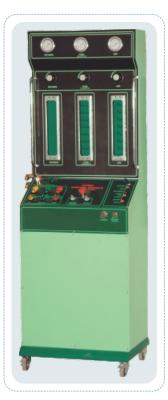

## **Gas Control Unit**

Consist of Gas Regulator with pressure gauge for regulating gas flow to wire Flame Spray Gun. It has two pressure gauge to indicate cylinder and delivery pressure.

| Pressure | Oxygen      | : 10 Bar  |
|----------|-------------|-----------|
| Rating:  | LPG/Propane | : 06 Bar  |
| nating.  | Acetylene   | : 2.5 Bar |