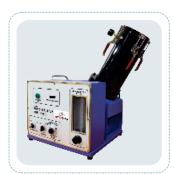

## **Gas Control Unit**

Consist of Gas Regulator with pressure gauge for regulating gas flow to wire Flame Spray Gun. It has two pressure gauge to indicate cylinder and delivery pressure.

| Pressure | Oxygen      | : 10 Bar  |
|----------|-------------|-----------|
| Rating:  | LPG/Propane | : 06 Bar  |
| nating.  | Acetylene   | : 2.5 Bar |

# **Hose Kit**

Consist of hoses to connect oxygen cylinder & fuel gas cylinder with gas flow meter to spray gun.

| Oxygen Hose   | - Blue  | : 3+7 Mtrs. |
|---------------|---------|-------------|
| Fuel Gas Hose | - Red   | : 3+7 Mtrs. |
| Air Hose      | - Black | : 7 Mtrs.   |

# **Gas Flow Meter**

These precision wall mounting Flowmeters are recommended to use with Flame Spray Equipment. Ease of reading enables economic operation and rapid fault diagnosis. The unit incorporates separate flowmeter for both Oxygen and Fuel Gas supplies.

Model: 3GFM (Gas Flow Meter) Flow Unit in both NLPM & SCFM

Model: 2GFM (Gas Flow Meter) Supply with % scale of 0 - 100