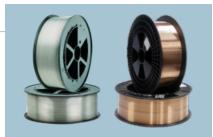

## **Metal Spray Wire**

Standard materials wires such as Aluminium, Aluminium Alloy, Tin, Tin Alloy, Nickel, Nickel Alloy, Zinc, Stainless Steel, Brass, Molybdenum, Monel, Copper & many more are available.