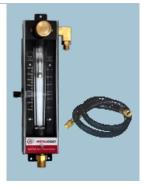

## **Air Flow Meter**

The 3AFM Air Flow Meter is a highly accurate, rugged and reliable instrument for regulating and measuring the flow of compressed air in a manual powder or wire combustion spray system.

Model: 3AFM (Air Flow Meter) Flow Unit in both NLPM & SCFM