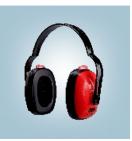

#### Ear Muff

Operator & other personnel close to the spray operation must wear. It protects the operator from noise originating during thermal spray.