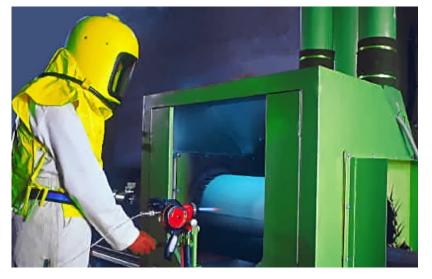

# **Spray Booth**

It is used for controlling sprayed dust and fumes when metallizing operation takes place. It carries away metal dust particles as well as heat. Duct work has adjustable pipe length as well as ball joint to fit individual requirement. Reclaimed materials also have a resale value.

# SAFETY WEARS

#### **Metallizing Helmet**

It is light weight & comfortable with excellent vision. Air to the helmet is supplied from the helmet air conditioner followed by air breather.