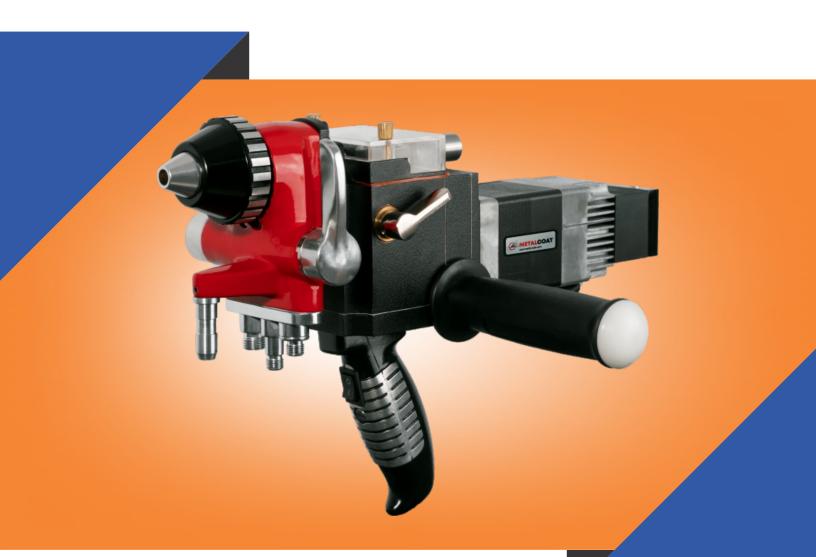

# **11ED ELECTRIC DRIVE** WIRE FLAME SPRAY GUN

Suitable for spraying of soft wires such as Aluminium, Zinc, Lead Tin, Babbitt of size 11G, 15G, 1.6mm, 2mm, 2.5mm, 3.17mm

# **11ED ELECTRIC DRIVE FLAME SPRAY GUN**

Metal Coat 11ED Wire Flame Spray Gun is a DC Motor powered Wire Flame Spray gun engineered after years of our experience and research in thermal spray. This is the best in the class gun for spraying soft wires such as aluminium, zinc, lead, tin, babbitt, etc. The 11ED Wire Flame Spray Gun has minimum parts with maximum ease of maintenance. The DC motor provides a constant wire feed rate, which results in great quality wire flame spray coatings. Wire feed rollers are placed in the transparent box, which allows easy viewing of the wire feed unit. This box can be easily opened without any tool to remove the wire chips or any dirt which may accumulate after spraying.