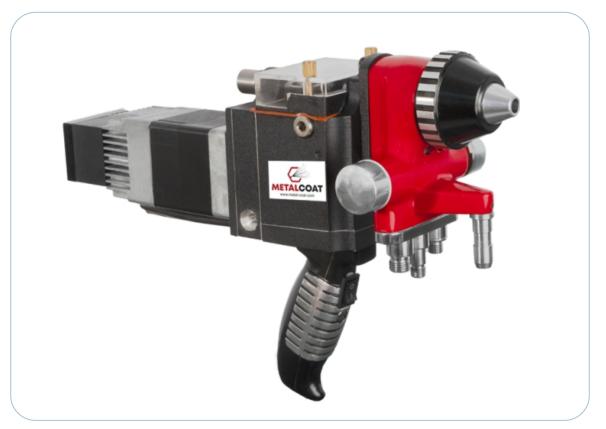

# **11ED ELECTRIC DRIVE** WIRE FLAME SPRAY GUN

Suitable for spraying of soft wires such as Aluminium, Zinc, Lead Tin, Babbitt of size 11G, 15G, 1.6mm, 2mm, 2.5mm, 3.17mm

# **11ED ELECTRIC DRIVE FLAME SPRAY GUN**

Metal Coat 11ED Wire Flame Spray Gun is a DC Motor powered Wire Flame Spray gun engineered after years of our experience and research in thermal spray. This is the best in the class gun for spraying soft wires such as aluminium, zinc, lead, tin, babbitt, etc. The 11ED Wire Flame Spray Gun has minimum parts with maximum ease of maintenance. The DC motor provides a constant wire feed rate, which results in great quality wire flame spray coatings. Wire feed rollers are placed in the transparent box, which allows easy viewing of the wire feed unit. This box can be easily opened without any tool to remove the wire chips or any dirt which may accumulate after spraying.