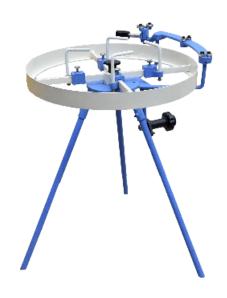

**POWDER** 

5KM WIRE FLAME SPRAY GUN

**5PM-II** POWDER FLAME SPRAY GUN

**SPRAY BOOTH** 

TURN TABLE

100AD (AIR DRIVE) ARC SPRAY GUN

6PM-II POWDER FLAME SPRAY GUN

HVOF CONTROL CONSOLE