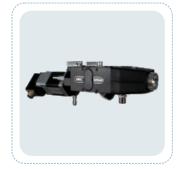

# **11ED ELECTRIC DRIVE** WIRE FLAME SPRAY GUN

Suitable for spraying of soft wires such as Aluminium, Zinc, Lead Tin, Babbitt of size 11G, 15G, 1.6mm, 2mm, 2.5mm, 3.17mm

# **11ED ELECTRIC DRIVE FLAME SPRAY GUN**

Metal Coat 11ED Wire Flame Spray Gun is a DC Motor powered Wire Flame Spray gun engineered after years of our experience and research in thermal spray. This is the best in the class gun for spraying soft wires such as aluminium, zinc, lead, tin, babbitt, etc. The 11ED Wire Flame Spray Gun has minimum parts with maximum ease of maintenance. The DC motor provides a constant wire feed rate, which results in great quality wire flame spray coatings. Wire feed rollers are placed in the transparent box, which allows easy viewing of the wire feed unit. This box can be easily opened without any tool to remove the wire chips or any dirt which may accumulate after spraying.

Minimal maintenance is required for its operation.

> A detachable side handle is provided to ease the hand working if required. It can be placed on either side of the gun according to the operator's requirement.

Wire feed on/off switch is given on the handle for easy operation.

> DC Motor ensures constant wire feed for better coatings.